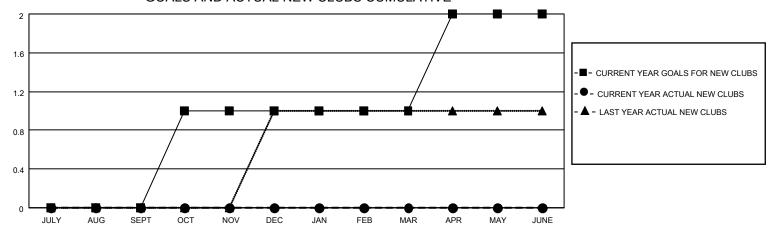

#### GOALS AND ACTUAL NEW CLUBS CUMULATIVE

## District 12 L

| Clubs                 |               |           |               | Members               |                        |                         |                                                    |
|-----------------------|---------------|-----------|---------------|-----------------------|------------------------|-------------------------|----------------------------------------------------|
| RESULTS FOR 2022-2023 |               |           |               | RESULTS FOR 2022-2023 |                        |                         |                                                    |
| QUARTER               | NEW CLUB GOAL | NEW CLUBS | DROPPED CLUBS | QUARTER MEM           | BER GROWTH NET<br>GOAL | MEMBER GROWTH<br>ACTUAL | DROPPED<br>MEMBERS ACTUAL<br>(including transfers) |
| JULY/AUG/SEPT         | 0             | 0         | 0             | JULY/AUG/SEPT         | 0                      | 9                       | 26                                                 |
| OCT/NOV/DEC           | 1             | 0         | 0             | OCT/NOV/DEC           | 3                      | 0                       | 0                                                  |
| JAN/FEB/MAR           | 0             | 0         | 0             | JAN/FEB/MAR           | 4                      | 0                       | 0                                                  |
| APR/MAY/JUNE          | 1             | 0         | 0             | APR/MAY/JUNE          | 5                      | 0                       | 0                                                  |