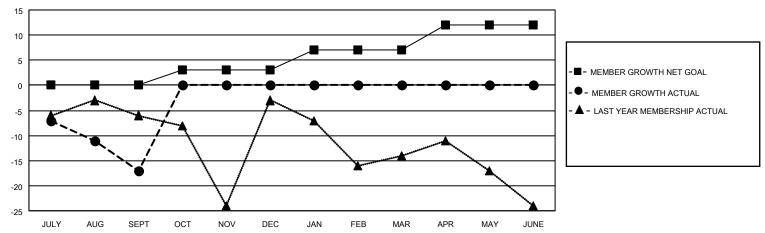

#### GOALS AND ACTUAL MEMBERS CUMULATIVE

| DROPPED CLUBS: 0 |    | 5 CLUBS OF 36 ADDED 1 OR<br>MORE NEW MEMBERS | GENDER DISTRIBUTION                |              |  |
|------------------|----|----------------------------------------------|------------------------------------|--------------|--|
|                  |    | WORE NEW WEWBERS                             | MALE                               | 434 (65.96%) |  |
|                  |    |                                              | FEMALE 224 (34.04%)                |              |  |
| DROPPED MEMBERS  |    |                                              | NON BINARY                         | 0 (0.00%)    |  |
|                  |    |                                              | PREFER NOT TO ANSWER               | 0 (0.00%)    |  |
| DECEASED         | 3  |                                              |                                    |              |  |
| CLUB CANCELLED   | 0  | CLICK HERE FOR CUMULATIVE                    | TOTAL FAMILY UNIT MEMBERS 79       |              |  |
| OTHER            | 23 | MEMBERSHIP DATA                              |                                    |              |  |
| TOTAL            | 26 |                                              | FAMILY MEMBERS PAYING HALF DUES 40 |              |  |
|                  |    |                                              |                                    |              |  |

## District 12 L

| Clubs                 |               |           |               | Members               |                        |                         |                                                    |
|-----------------------|---------------|-----------|---------------|-----------------------|------------------------|-------------------------|----------------------------------------------------|
| RESULTS FOR 2022-2023 |               |           |               | RESULTS FOR 2022-2023 |                        |                         |                                                    |
| QUARTER               | NEW CLUB GOAL | NEW CLUBS | DROPPED CLUBS | QUARTER MEM           | BER GROWTH NET<br>GOAL | MEMBER GROWTH<br>ACTUAL | DROPPED<br>MEMBERS ACTUAL<br>(including transfers) |
| JULY/AUG/SEPT         | 0             | 0         | 0             | JULY/AUG/SEPT         | 0                      | 9                       | 26                                                 |
| OCT/NOV/DEC           | 1             | 0         | 0             | OCT/NOV/DEC           | 3                      | 0                       | 0                                                  |
| JAN/FEB/MAR           | 0             | 0         | 0             | JAN/FEB/MAR           | 4                      | 0                       | 0                                                  |
| APR/MAY/JUNE          | 1             | 0         | 0             | APR/MAY/JUNE          | 5                      | 0                       | 0                                                  |